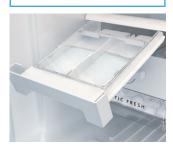

## **SealFresh Twin Crisper**

Fresh for longer

The all-new IntelliFresh is powered by the 6<sup>™</sup> SENSE® IntelliSensor Technology. Its 3 IntelliSensors, along with an Intuitive Logic Chip sense, adapt and control cooling to deliver 12 days of garden freshness\* to preserve the latent moisture of vegetables. The separate compartments always ensure perfect humidity, clean air and no odour transfer. Our breakthrough SealFresh technology also enables vegetables to retain maximum freshness, which means you can cut down on the number of trips to the supermarket and spend more time on trips you actually enjoy.

#### **KEEP VEGETABLES FRESH FOR 12 DAYS**

NON-SEALFRESH

Water level loss (WLL) <10% = fresh like the first day Water levelloss (WLL) >10% = Starts to change in color, texture, flavour.

Results based on internal lab testing done on selected fruits and vegetables under specific test.