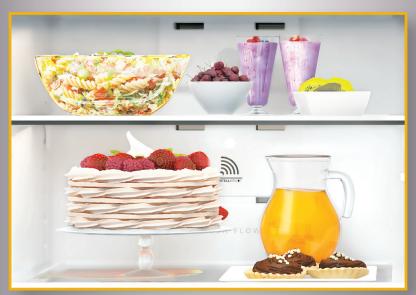

## Optimum Freshness 7 Days Dairy Fresh

## **7 Days** Dairy Fresh\*

ENSURED IN THE DAIRY FRESH ZONE

Never worry about dairy. Whirlpool's 7 Days Dairy Fresh technology keeps unpasteurised milk fresh for 7 days, even if they're stored in open containers.