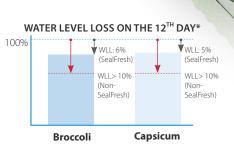

#### **KEEP VEGETABLES FRESH FOR 12 DAYS**

NON-SEALFRESH

Water level loss (WLL) <10% = fresh like the first day Water levelloss (WLL) >10% = Starts to change in color, texture, flavour.

Results based on internal lab testing done on selected fruits and vegetables under specific test.