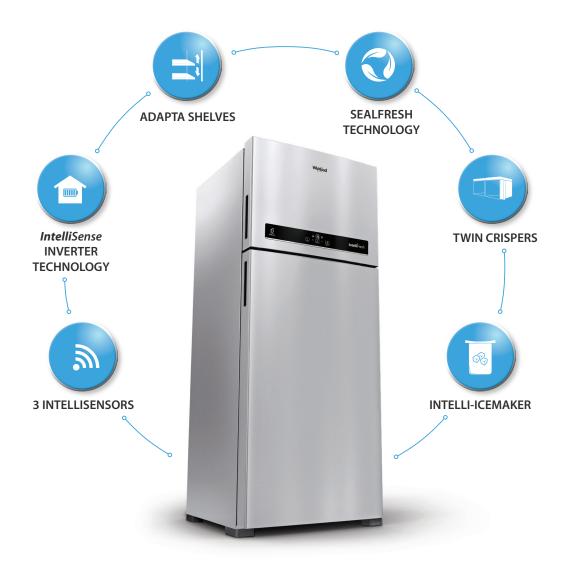

## Maximimum Storage Great Convenience Flexi Adapta Shelves

## Make Space **With Ease**

Adapt to your needs

You can now adjust the shelves' height with the aid of the vertical rail, all without having to remove any shelves. Adjust as you please to adapt to different storage needs for convenient and customizable space management.

## **SealFresh Twin Crisper**

Fresh for longer

The all-new IntelliFresh is powered by the 6<sup>™</sup> SENSE® IntelliSensor Technology. Its 3 IntelliSensors, along with an Intuitive Logic Chip sense, adapt and control cooling to deliver 12 days of garden freshness\* to preserve the latent moisture of vegetables. The separate compartments always ensure perfect humidity, clean air and no odour transfer. Our breakthrough SealFresh technology also enables vegetables to retain maximum freshness, which means you can cut down on the number of trips to the supermarket and spend more time on trips you actually enjoy.

### INTELLI-ICEMAKER

Adaptive and innovative water docking mechanism with easy fill ice trays.

### **BIG BOTTLE RACK**

Adapts to your storage needs. Now you can easily store 4 bottles of 2 litre capacity in the top rack and 6 bottles of 1 litre capacity in the bottom rack.

## FEATHER TOUCH CONTROL

Experience true intelligence with the advanced feather touch control panel. It adapts to your need of controlling temperature, faster ice making, and higher energy efficiency with just a touch.