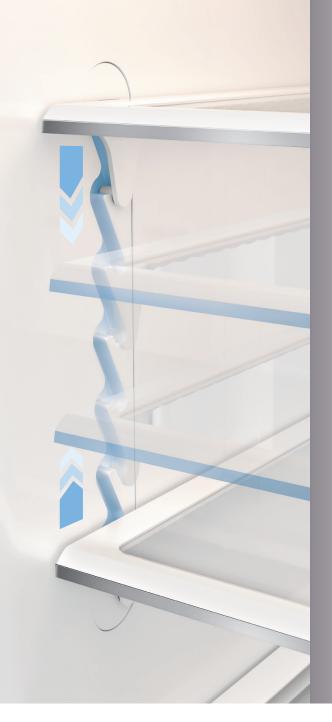

## **Uniform**Cooling

WITH FRESHFLOW AIR SYSTEM

The **FreshFlow Air System**, with its intelligently placed vents, adapt the air flow to ensure optimum cooling within the refrigerator.