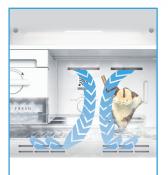

## **Uniform**Cooling

WITH FRESHFLOW AIR SYSTEM

The **FreshFlow Air System**, with its intelligently placed vents, adapt the air flow to ensure optimum cooling within the refrigerator.