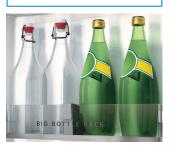

#### Store more

### **BIG BOTTLE RACK**

Adapts to your storage needs. Now you can easily store 4 bottles of 2 litre capacity in the top rack and 6 bottles of 1 litre capacity in the bottom rack.