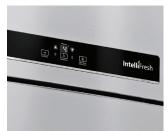

### **Smart** convenience

## FEATHER TOUCH CONTROL

Experience true intelligence with the advanced feather touch control panel. It adapts to your need of controlling temperature, faster ice making, and higher energy efficiency with just a touch.