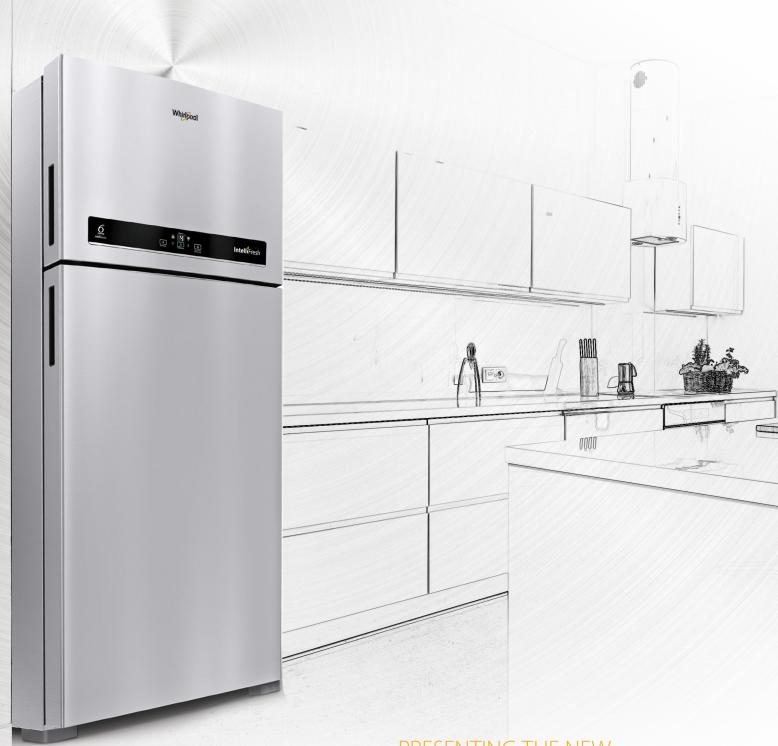

**DESIGNED TO DELIGHT** 

Whirlpool

PRESENTING THE NEW

6 TH SENSE INTELLIFRESH OPTIMUM FRESHNESS MAXIMUM STORAGE

## All-New 6<sup>TH</sup> SENSE INTELLIFRESH

## Top Freezer

6<sup>TH</sup> SENSE IntelliSense Inverter Low Annual Energy Consumption The advanced IntelliSense Inverter Technology efficiently adapts the cooling according to internal load. The 3 IntelliSensors interact with each other, sensing ambient temperature, adapting and controlling internal temperature to optimize cooling. It minimizes energy consumption, while deliver powerful cooling and maintaining long-lasting freshness.

**OPTIMUM COOLING** 

**QUIET OPERATION** 

Optimum Freshness 12 Days Garden Fresh