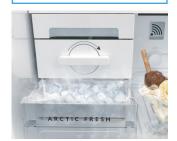

### Quick ice making

### **FAST FREEZE**

Adapts to your needs to make ice super quick, just select the mode from the touch control panel.

### Ease of use

### INTELLI-ICEMAKER

Adaptive and innovative water docking mechanism with easy fill ice trays.