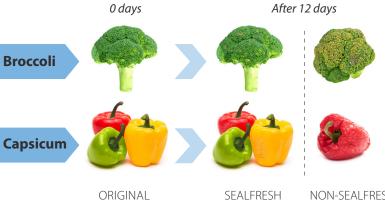

#### **KEEP VEGETABLES FRESH FOR 12 DAYS**

NON-SEALFRESH

Water level loss (WLL) <10% = fresh like the first day Water levelloss (WLL) >10% = Starts to change in color, texture, flavour.

Results based on internal lab testing done on selected fruits and vegetables under specific test.

## **SealFresh Twin Crisper**

Fresh for longer

The all-new IntelliFresh is powered by the 6<sup>™</sup> SENSE® IntelliSensor Technology. Its 3 IntelliSensors, along with an Intuitive Logic Chip sense, adapt and control cooling to deliver 12 days of garden freshness\* to preserve the latent moisture of vegetables. The separate compartments always ensure perfect humidity, clean air and no odour transfer. Our breakthrough SealFresh technology also enables vegetables to retain maximum freshness, which means you can cut down on the number of trips to the supermarket and spend more time on trips you actually enjoy.