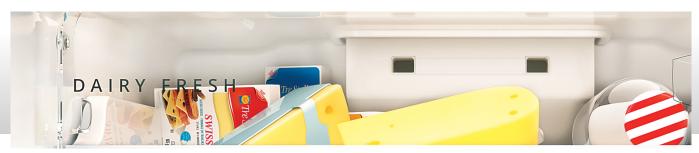

## Optimum Freshness 7 Days Dairy Fresh

## **7 Days** Dairy Fresh\*

ENSURED IN THE DAIRY FRESH ZONE

Never worry about dairy. Whirlpool's 7 Days Dairy Fresh technology keeps unpasteurised milk fresh for 7 days, even if they're stored in open containers.